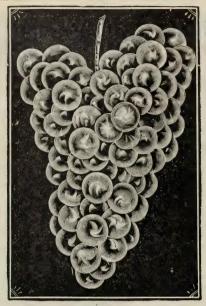

oth market and home garden.

Elvira—Vigorous, healthy grower, very productive; bunch and berries medium size. A good wine grape. Ripens with Catawba.

Green Mountain (Winchell)—An extra early variety from Vermont. Skin thin, pulp tender and sweet, quality superb. Bunch and berry medium size. Vine hardy, vigorous and productive. 1 year, 25c; 2 years, 35c.

Martha—Bunches and berries of medium size, greenish white, with a thin bloom; flesh tender, with very little pulp, juicy, sweet and rich, hardy and productive. Ripens with Concord.

Niagara—Occupies the same position among the white varieties as Concord among the black; the leading profitable market sort. Bunch and berries large, greenish white, changing to pale yellow when fully ripe. Skin thin but tough; quality much like the Concord.



NIAGARA.

Pocklington—Bunch and berries large, when fully ripe a light golden yellow; juicy, tender, sweet, with little pulp. Vine thoroughly hardy, strong grower, free from mildew; productive. One of the most satisfactory white varieties.



POCKLINGTON.

Unless noted, 1 year vines, 15c each, or our choice, 10 vines, five sorts, \$1.00; two-year vines, 25c each, or our choice, 6 vines, three sorts, \$1.00.

## **STRAWBERRIES**

The blossoms of those marked with (P) are destitute of stamens, and are termed pistillate, and unless a row of a perfect flowering variety is planted at intervals not exceeding about a rod, they will produce imperfect fruit and but little of it.

Our land is especially suited to the development of strawberry plants, giving us extra fine crowns and roots, our plan